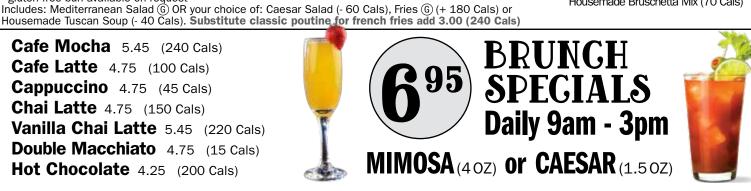

#### Symposium Burger

Our classic Symposium 8 oz Burger. 15.95 (480 Cals)

\*gluten free bun available on request

Cafe Mocha 5.45 (240 Cals) Cafe Latte 4.75 (100 Cals)

Cappuccino 4.75 (45 Cals) Chai Latte 4.75 (150 Cals)

Vanilla Chai Latte 5.45 (220 Cals) **Double Macchiato** 4.75 (15 Cals)

Hot Chocolate 4.25 (200 Cals)

## LUNCH SANDWICHES

Served with Mediterranean Side Salad (G) or your choice: Caesar Salad (- 60 Cals), Fries (G) (+ 120 Cals) or Housemade Tuscan Soup (- 40 Cals). Substitutions: Sweet Potato Fries, Onion Rings (- 20 Cals), or French Onion Soup (+ 200 Cals) add 1.50 each Substitute classic poutine for french fries add 3.00 (240 Cals)